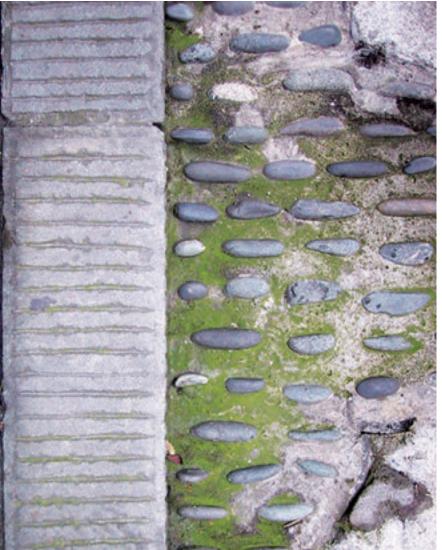

## made by design.

pavers II tile + fault lines II tile + gravel II tile + city central tile

**GRAVEL II TILE** in stem 98326

**CITY CENTRAL TILE** in earthy 72761

**PAVERS II TILE** in branch 98760

**FAULT LINES II TILE** 

in branch 98760

pavers II tile + fault lines II tile + gravel II tile + city central tile

basalt II tile + fault lines II tile + gravel II tile