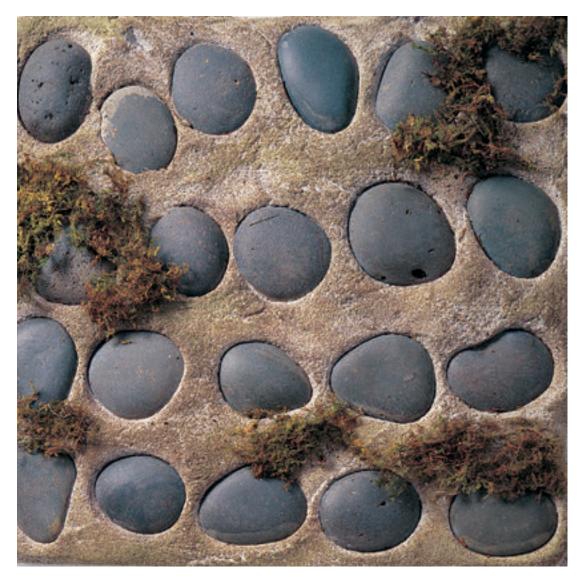

## made by design.

pavers II tile + fault lines II tile + gravel II tile + city central tile

**GRAVEL II TILE** in stem 98326

**CITY CENTRAL TILE** in earthy 72761

**PAVERS II TILE** in branch 98760

**FAULT LINES II TILE** 

in branch 98760

pavers II tile + fault lines II tile + gravel II tile + city central tile

basalt II tile + fault lines II tile + gravel II tile