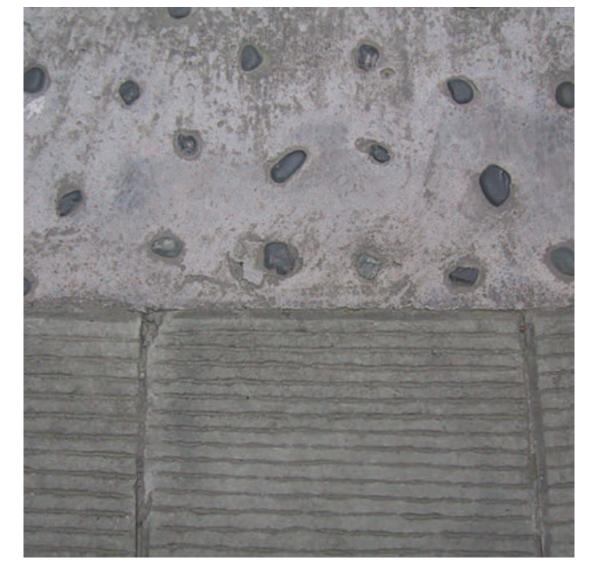

#### **GRAVEL II TILE**

in rain 98486

basalt II tile + fault lines II tile + gravel II tile