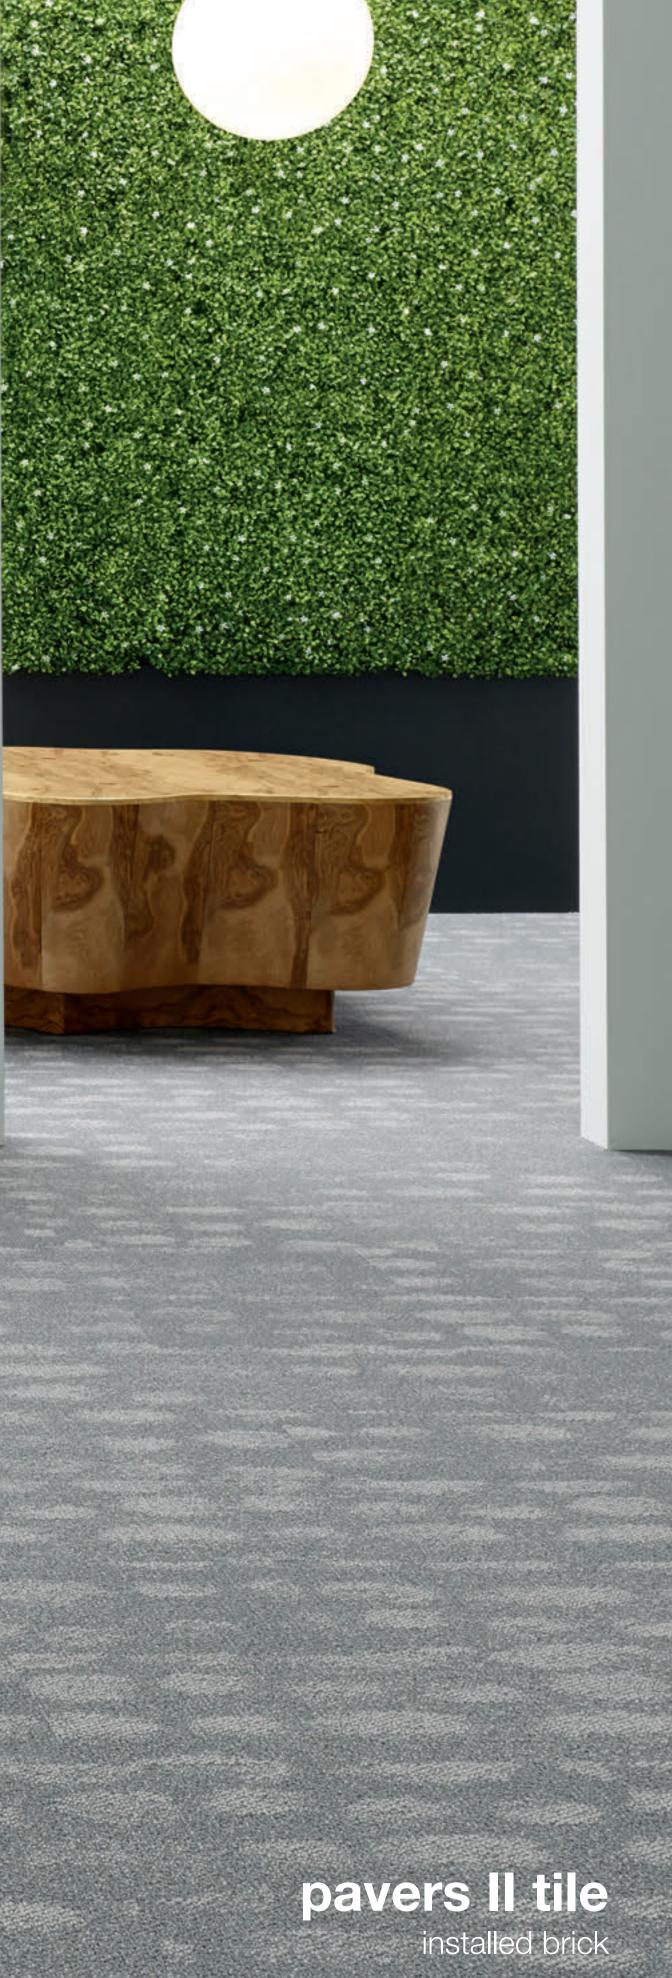

## made by design.

pavers II tile + fault lines II tile + gravel II tile + city central tile

**GRAVEL II TILE** in stem 98326

**CITY CENTRAL TILE** in earthy 72761

**PAVERS II TILE** in branch 98760

**FAULT LINES II TILE** 

in branch 98760

pavers II tile + fault lines II tile + gravel II tile + city central tile

basalt II tile + fault lines II tile + gravel II tile