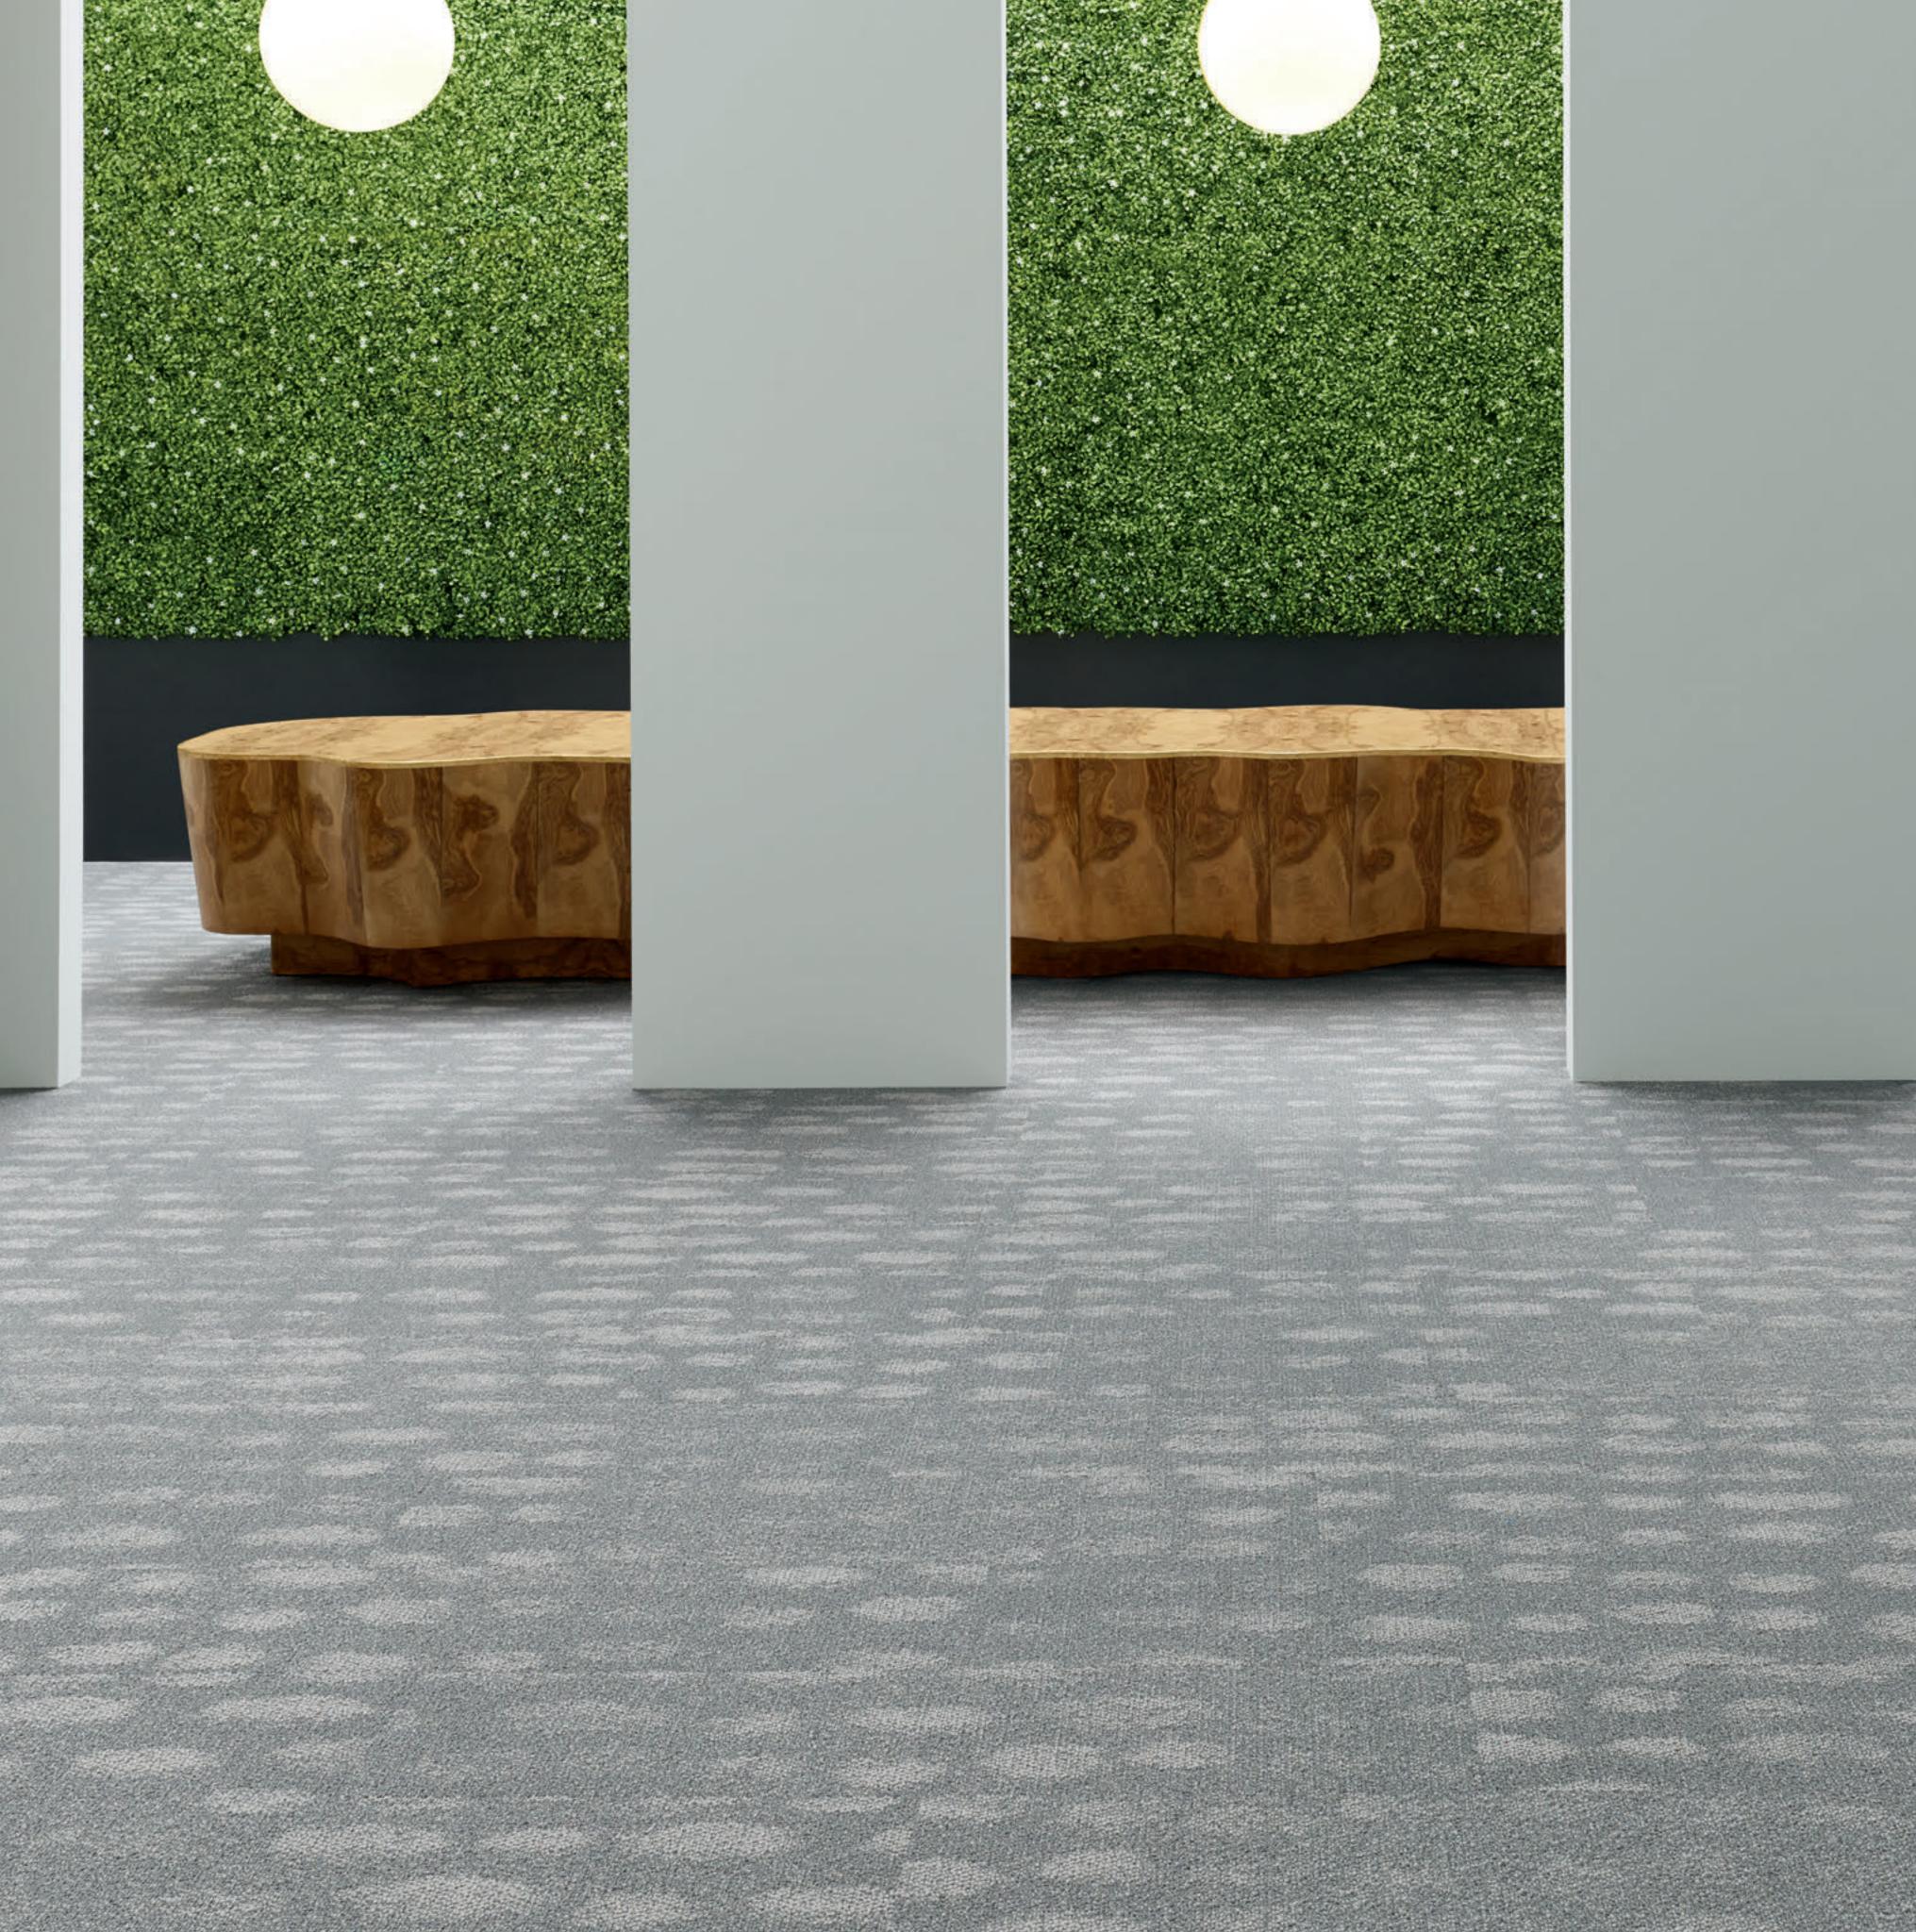

### color renewed 9 x 36 in tile | 23 x 91 cm

fault lines II tile, basalt II tile and pavers II tile | shown in fault lines II