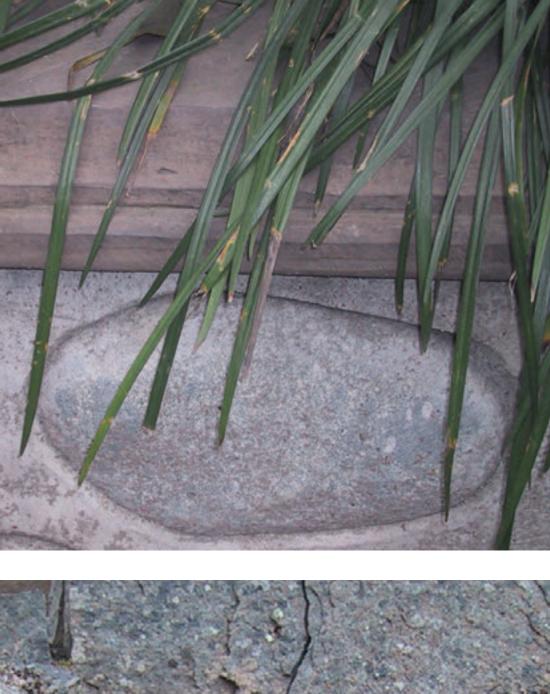

## made by design.

pavers II tile + fault lines II tile + gravel II tile + city central tile

**GRAVEL II TILE** in stem 98326

**CITY CENTRAL TILE** in earthy 72761

**PAVERS II TILE** in branch 98760

**FAULT LINES II TILE** 

in branch 98760

pavers II tile + fault lines II tile + gravel II tile + city central tile

basalt II tile + fault lines II tile + gravel II tile