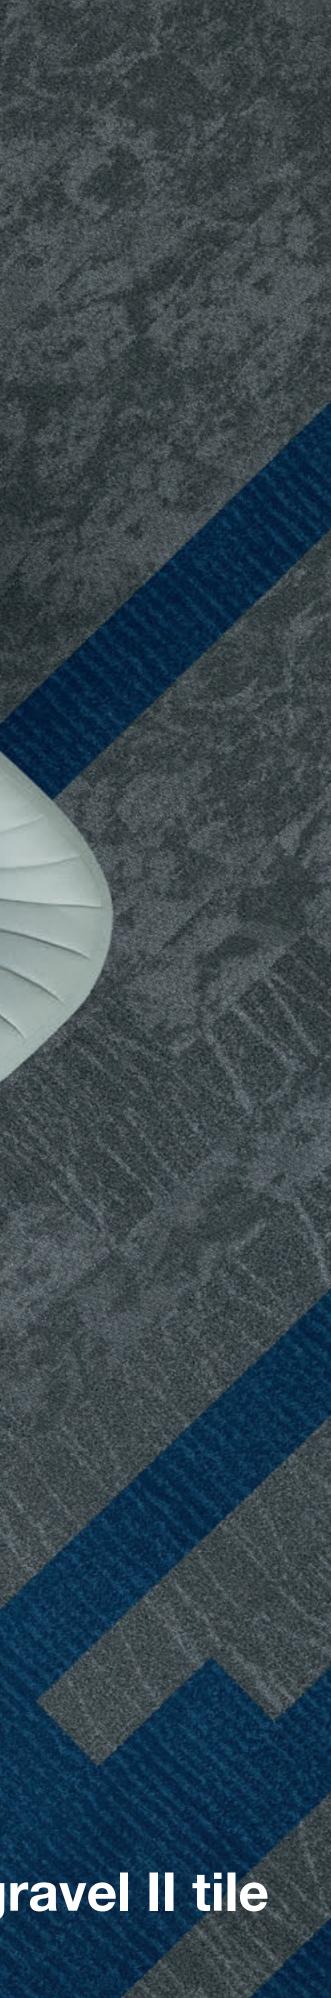

#### FAULT LINES II TILE

in slate 98481

#### **GRAVEL II TILE**

in rain 98486

basalt II tile + fault lines II tile + gravel II tile