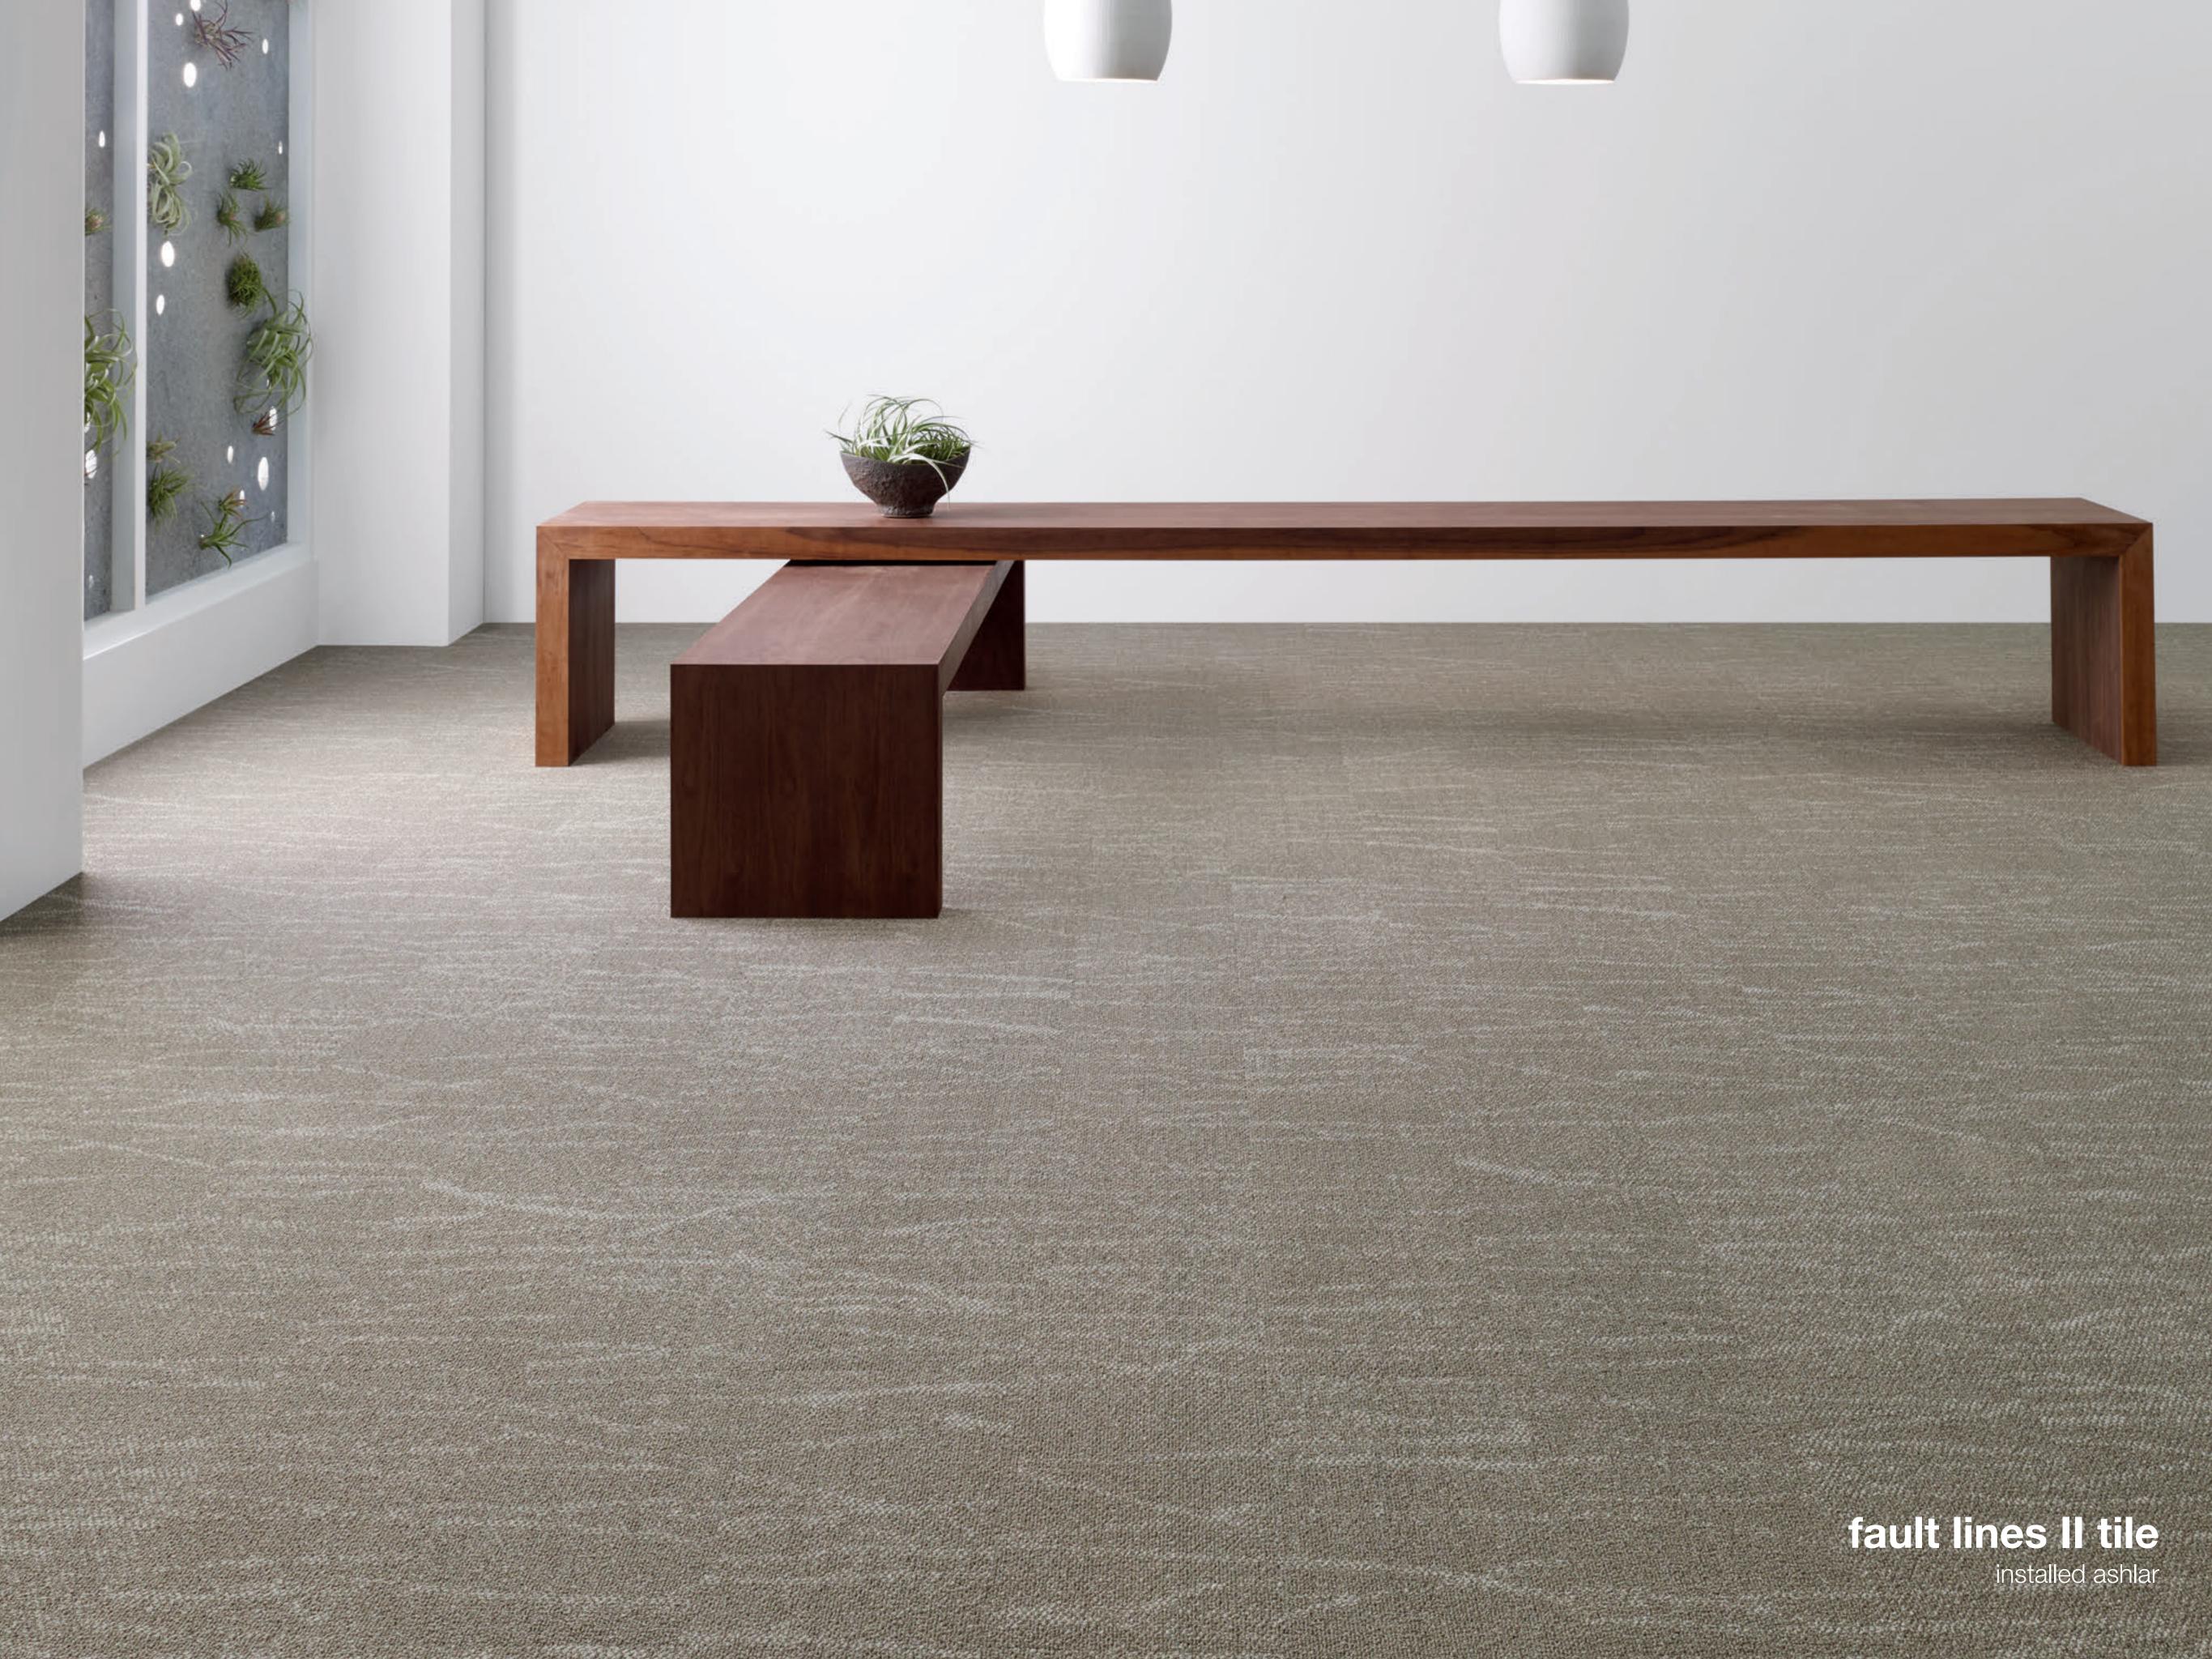

#### FAULT LINES II TILE

in slate 98481

### color renewed 9 x 36 in tile | 23 x 91 cm

fault lines II tile, basalt II tile and pavers II tile | shown in fault lines II